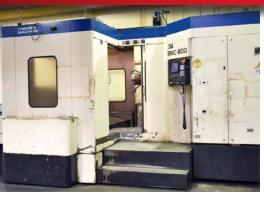

### **CNC TWIN PALLET HMC**

TOSHIBA BMC 800 CNC twin pallet horizontal machining center with TOSNUC 8 CNC control, (2) 31.5" x 31.5" pallets, Travels: X- 49.2" Y- 39.4" Z- 35.4", speeds to 5000 RPM, BT50 spindle taper, 68 station ATC, 40 HP, coolant, chip conveyor s/n: 212658

# ASSORTMENT OF HORIZONTAL MACHINING EQUIPMENT AVAILABLE

TOSHIBA BMC 800 CNC twin pallet horizontal machining center

KIA KH50G CNC twin pallet horizontal machining center

**HWACHEON** ECO 25P3 CNC twin spindle chucker