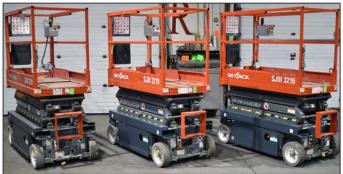

View of **SKYJACK** 3219 scissor lifts

**JUNGHEINRICH** EKS 314 order picker

INTERNATIONAL 7600 tandem axle flat deck crane truck

FORD TRANSIT CONNECT van

Tuesday, May 14 from 9 AM to 4 PM or by appointment. Please email info@corpassets.com to arrange.