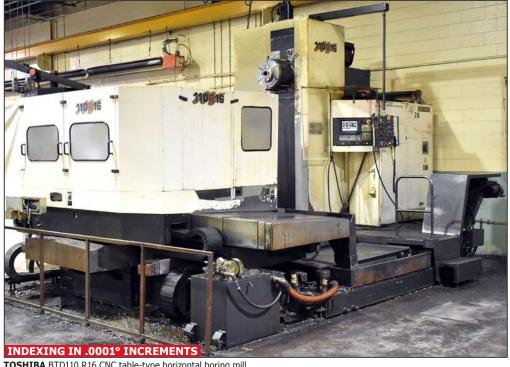

### LARGE CAPACITY CNC HORIZONTAL BORING MILLS

TOSHIBA BTD110 R16 CNC table-type horizontal boring mill

KURAKI KBT-11WDX CNC table-type horizontal boring mill

### **CNC HORIZONTAL BORING MILLS**

TOSHIBA BTD110 R16 CNC table-type horizontal boring mill with TOSNUC 888 CNC control, 4.3" spindle, 63"x55" rotary table, Travels: X-78.7" Y- 59.1" Z- 57.1" W- 19.7", B – 360 degrees in 0.0001 degree indexing, BT50 spindle taper, speeds to 3000 RPM, 40 HP spindle motor, 38-station ATC, coolant, chip conveyor, s/n: 144687