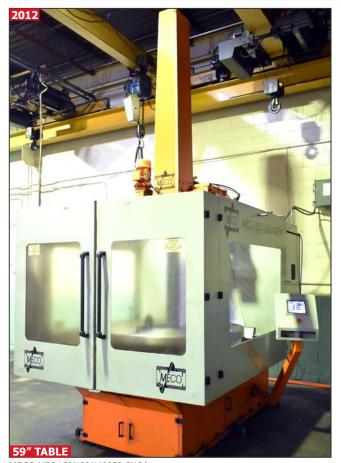

### **CNC TWIN PALLET HMC**

TOSHIBA BMC 800 CNC twin pallet horizontal machining center with TOSNUC 8 CNC control, (2) 31.5" x 31.5" pallets, Travels: X- 49.2" Y- 39.4" Z- 35.4", speeds to 5000 RPM, BT50 spindle taper, 68 station ATC, 40 HP, coolant, chip conveyor s/n: 212658

# ASSORTMENT OF HORIZONTAL MACHINING EQUIPMENT AVAILABLE

TOSHIBA BMC 800 CNC twin pallet horizontal machining center

KIA KH50G CNC twin pallet horizontal machining center

**HWACHEON** ECO 25P3 CNC twin spindle chucker