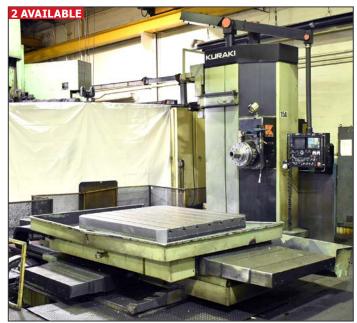

### LARGE CAPACITY CNC HORIZONTAL BORING MILLS

TOSHIBA BTD110 R16 CNC table-type horizontal boring mill

KURAKI KBT-11WDX CNC table-type horizontal boring mill

(2) KURAKI KBT-11WDX CNC tabletype horizontal boring mills with FANUC CNC control, 4.33" spindle, 62.99" x 55" rotary table, Travels: X-78.74" Y- 59.06" Z- 57.09" W- 25.59", B- 360 deg. in 90 deg. increments, BT50 spindle taper, speeds to 1300 RPM, 20 HP spindle motor, 40-station ATC, coolant, chip conveyor, s/n: 43526, 43559