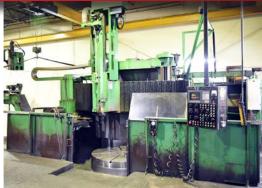

# LARGE CAPACITY VERTICAL TURNING / SLOTTING EQUIPMENT

MECO MEC-150/100/1400SP CNC key seater

BULLARD 66" DYN-AU-TAPE CNC vertical turret lathe

**BULLARD** 36" DYN-AU-TAPE CNC vertical turret lathe

**GIDDINGS & LEWIS** 52" CNC vertical turret lathe

**BULLARD** 46" DYN-AU-TAPE CNC vertical turret lathe