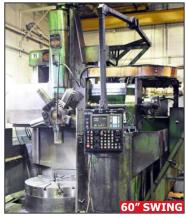

# LARGE CAPACITY VERTICAL TURNING / SLOTTING EQUIPMENT

MECO MEC-150/100/1400SP CNC key seater

BULLARD 66" DYN-AU-TAPE CNC vertical turret lathe

**BULLARD** 36" DYN-AU-TAPE CNC vertical turret lathe

**GIDDINGS & LEWIS** 52" CNC vertical turret lathe