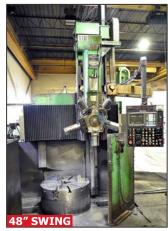

conveyor, s/n: 43526, 43559

### **CNC TWIN PALLET HMC**

TOSHIBA BMC 800 CNC twin pallet horizontal machining center with TOSNUC 8 CNC control, (2) 31.5" x 31.5" pallets, Travels: X- 49.2" Y- 39.4" Z- 35.4", speeds to 5000 RPM, BT50 spindle taper, 68 station ATC, 40 HP, coolant, chip conveyor s/n: 212658

# ASSORTMENT OF HORIZONTAL MACHINING EQUIPMENT AVAILABLE



TOSHIBA BMC 800 CNC twin pallet horizontal machining center



KIA KH50G CNC twin pallet horizontal machining center



**HWACHEON** ECO 25P3 CNC twin spindle chucker



**HEXAGON METROLOGY** ALPHA IMAGE 203315 free standing CNC gantry-type CMM



**RENISHAW** PH10T touch probe

# LARGE CAPACITY VERTICAL TURNING / SLOTTING EQUIPMENT



MECO MEC-150/100/1400SP CNC key seater



BULLARD 66" DYN-AU-TAPE CNC vertical turret lathe



**BULLARD** 36" DYN-AU-TAPE CNC vertical turret lathe



**GIDDINGS & LEWIS** 52" CNC vertical turret lathe



**BULLARD** 46" DYN-AU-TAPE CNC vertical turret lathe

# LATE MODEL MATERIAL HANDLING EQUIPMENT & MORE!



TOYOTA GC35U LPG forklift



TOYOTA 5FGC25 LPG forklift



KOMATSU FG18STLP-16 LPG forklift



View of HYSTER E50 electric forklifts



View of TOYOTA 8BNCU20 stand on forklifts available



View of **SKYJACK** 3219 scissor lifts



**JUNGHEINRICH** EKS 314 order picker



INTERNATIONAL 7600 tandem axle flat deck crane truck



FORD TRANSIT CONNECT van

Tuesday, May 14 from 9 AM to 4 PM or by appointment. Please email info@corpassets.com to arrange.

# **NOVACRO MACHINING INC.**

Wednesday, May 15 Stoney Creek, ON, Canada



MONARCH PATHFINDER CNC engine lathe



FELLOWS 36