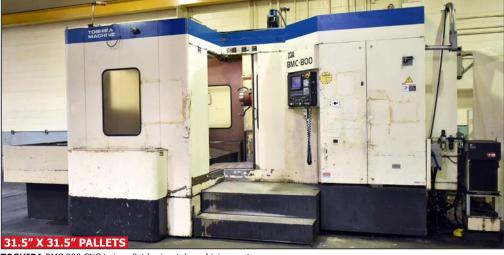

### **CNC TWIN PALLET HMC**

TOSHIBA BMC 800 CNC twin pallet horizontal machining center with TOSNUC 8 CNC control, (2) 31.5" x 31.5" pallets, Travels: X- 49.2" Y- 39.4" Z- 35.4", speeds to 5000 RPM, BT50 spindle taper, 68 station ATC, 40 HP, coolant, chip conveyor s/n: 212658

# ASSORTMENT OF HORIZONTAL MACHINING EQUIPMENT AVAILABLE

TOSHIBA BMC 800 CNC twin pallet horizontal machining center

KIA KH50G CNC twin pallet horizontal machining center

**HWACHEON** ECO 25P3 CNC twin spindle chucker