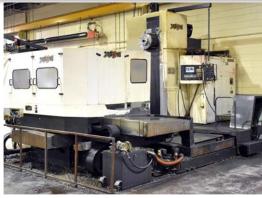

### **CNC TWIN PALLET HMC**

TOSHIBA BMC 800 CNC twin pallet horizontal machining center with TOSNUC 8 CNC control, (2) 31.5" x 31.5" pallets, Travels: X- 49.2" Y- 39.4" Z- 35.4", speeds to 5000 RPM, BT50 spindle taper, 68 station ATC, 40 HP, coolant, chip conveyor s/n: 212658

# ASSORTMENT OF HORIZONTAL MACHINING EQUIPMENT AVAILABLE

TOSHIBA BMC 800 CNC twin pallet horizontal machining center

KIA KH50G CNC twin pallet horizontal machining center

**HWACHEON** ECO 25P3 CNC twin spindle chucker