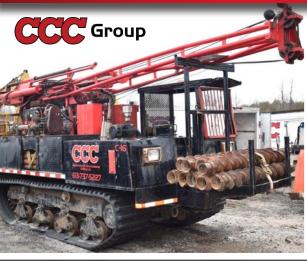

### MARK YOUR CALENDARS FOR THIS RARE AND EXCITING OPPORTUNITY

CENTRAL MINE EQUIPMENT MODEL CME 55 track carrier mounted drill rig

CENTRAL MINE EQUIPMENT MODEL CME 850 track carrier mounted drill rig

#### LARGE OFFERING OF DRILLING AND DEMOLITION EQUIPMENT

**MULTI-POWER** LAD track carrier mounted limited access drill

**CENTRAL MINE EQUIPMENT** MODEL CME 850 track carrier mounted drill rig

FORD F-550 SUPER DUTY mobile drill rig