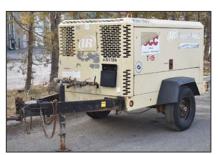

#### PARTIAL LISTING ONLY! VISIT WWW.CORPASSETS.COM FOR MORE!

TEREX R070T compact skid steer

HYSTER H50XM 4,850 LB capacity dual-fuel forklift

**INGERSOLL-RAND** XP 375 tow-behind diesel powered air compressor