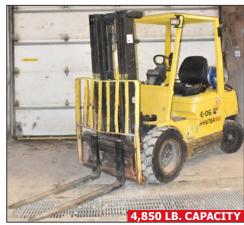

#### PARTIAL LISTING ONLY! VISIT WWW.CORPASSETS.COM FOR MORE!

TEREX R070T compact skid steer

HYSTER H50XM 4,850 LB capacity dual-fuel forklift

**INGERSOLL-RAND** XP 375 tow-behind diesel powered air compressor