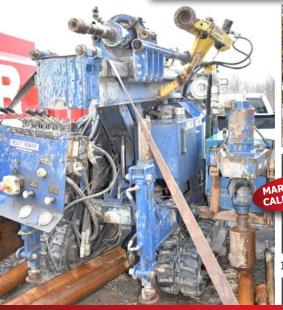

### MARK YOUR CALENDARS FOR THIS RARE AND EXCITING OPPORTUNITY

CENTRAL MINE EQUIPMENT MODEL CME 55 track carrier mounted drill rig

CENTRAL MINE EQUIPMENT MODEL CME 850 track carrier mounted drill rig

#### LARGE OFFERING OF DRILLING AND DEMOLITION EQUIPMENT

**MULTI-POWER** LAD track carrier mounted limited access drill

**CENTRAL MINE EQUIPMENT** MODEL CME 850 track carrier mounted drill rig

FORD F-550 SUPER DUTY mobile drill rig