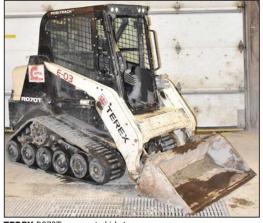

#### PARTIAL LISTING ONLY! VISIT WWW.CORPASSETS.COM FOR MORE!

TEREX R070T compact skid steer

HYSTER H50XM 4,850 LB capacity dual-fuel forklift

**INGERSOLL-RAND** XP 375 tow-behind diesel powered air compressor