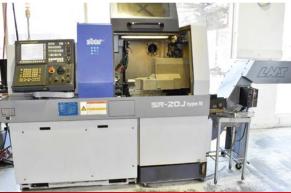

## ALL ASSETS HAVE BEEN WELL MAINTAINED BY THE CORPORATION

STAR SR-20J TYPN N 7-axis CNC SWISS type high speed automatic lathe

**STAR** SR-20J TYPN N 7-axis CNC SWISS type high speed automatic lathe

**STAR** SR-20J TYPN N 7-axis CNC SWISS type high speed automatic lathe

**STAR** SR-20J TYPN N 7-axis CNC SWISS type high speed automatic lathe

**STAR** SR-32J 7-axis CNC SWISS type high speed automatic lathe

STAR ECAS 20 CNC 7-axis SWISS type automatic high speed lathe

GIMCO IEMCA IDEAL 325 bar feeder