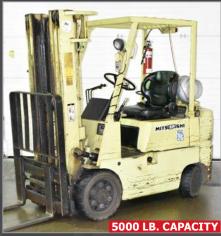

## Wednesday, February 28 **Brampton, Ontario, Canada**

MITSUBISHI FGC25 LPG forklift

**AUTO TECHNOLOGY** centrifugal dryer

O'BRIEN free standing jib arm

INGERSOLL RAND SSR UP6-30-125 rotary screw compressor & TS100 air dryer