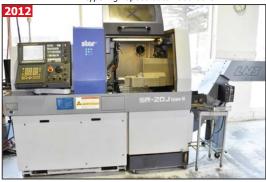

## ALL ASSETS HAVE BEEN WELL MAINTAINED BY THE CORPORATION

STAR SR-20J TYPN N 7-axis CNC SWISS type high speed automatic lathe

**STAR** SR-20J TYPN N 7-axis CNC SWISS type high speed automatic lathe

**STAR** SR-20J TYPN N 7-axis CNC SWISS type high speed automatic lathe

**STAR** SR-20J TYPN N 7-axis CNC SWISS type high speed automatic lathe

**STAR** SR-32J 7-axis CNC SWISS type high speed automatic lathe

STAR ECAS 20 CNC 7-axis SWISS type automatic high speed lathe

GIMCO IEMCA IDEAL 325 bar feeder