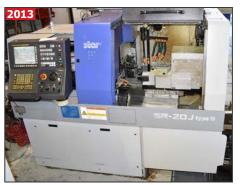

## ALL ASSETS HAVE BEEN WELL MAINTAINED BY THE CORPORATION

STAR SR-20J TYPN N 7-axis CNC SWISS type high speed automatic lathe

**STAR** SR-20J TYPN N 7-axis CNC SWISS type high speed automatic lathe

**STAR** SR-20J TYPN N 7-axis CNC SWISS type high speed automatic lathe

**STAR** SR-20J TYPN N 7-axis CNC SWISS type high speed automatic lathe

**STAR** SR-32J 7-axis CNC SWISS type high speed automatic lathe

STAR ECAS 20 CNC 7-axis SWISS type automatic high speed lathe

GIMCO IEMCA IDEAL 325 bar feeder