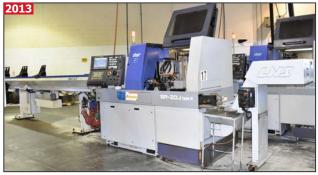

## ALL ASSETS HAVE BEEN WELL MAINTAINED BY THE CORPORATION

STAR SR-20J TYPN N 7-axis CNC SWISS type high speed automatic lathe

**STAR** SR-20J TYPN N 7-axis CNC SWISS type high speed automatic lathe

**STAR** SR-20J TYPN N 7-axis CNC SWISS type high speed automatic lathe

**STAR** SR-20J TYPN N 7-axis CNC SWISS type high speed automatic lathe

**STAR** SR-32J 7-axis CNC SWISS type high speed automatic lathe

STAR ECAS 20 CNC 7-axis SWISS type automatic high speed lathe

GIMCO IEMCA IDEAL 325 bar feeder