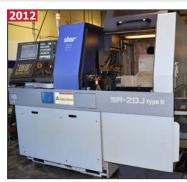

## ALL ASSETS HAVE BEEN WELL MAINTAINED BY THE CORPORATION

STAR SR-20J TYPN N 7-axis CNC SWISS type high speed automatic lathe

**STAR** SR-20J TYPN N 7-axis CNC SWISS type high speed automatic lathe

**STAR** SR-20J TYPN N 7-axis CNC SWISS type high speed automatic lathe

**STAR** SR-20J TYPN N 7-axis CNC SWISS type high speed automatic lathe

**STAR** SR-32J 7-axis CNC SWISS type high speed automatic lathe

STAR ECAS 20 CNC 7-axis SWISS type automatic high speed lathe

GIMCO IEMCA IDEAL 325 bar feeder