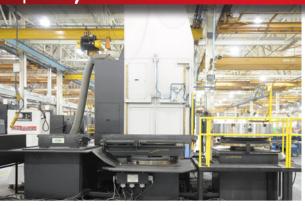

## CORPORATE ASSETS INC

"Let Our Experience Be Your #1 Asset"TM

373 Munster Avenue, Toronto, ON, Canada M8Z 3C8

www.corpassets.com • 416.962.9600 • info@corpassets.com

- DOOSAN (2012) PUMA VTS1214 CNC vertical turning center with FANUC Series 31i-Model A CNC control; 55.11" swing over bed; 29.52" swing over cross rail; 53.14" max turning diameter; 32.04" max turning height; travels X-57.08", Z-31.49", W (Crossrail)-23.62" (5.90" x 4 steps); rapid traverse X-472.44 inch/min, Z-472.44 inch/min; 8800 lbs max table capacity; speeds to 83-250 RPM low gear, 329-630 RPM high gear; 80/75/60 HP 10min/30min/continuous main spindle drive; 3.93" spindle bore; 15 station ATC; RUSACH (2012) 8-10 D1250 integrated twin pallet APC with (2) 39.37" diameter chucks, automatic doors, light curtain safety interlocks; coolant; oil skimmer; mist collector; hinged belt type chip conveyor with rear discharge; transformer; 220V/60Hz/3PH; approx. 30217 power on hrs, 11455 run time hrs, 3407 cutting hrs recorded on hour meter at the time of listing; s/n VT125-0024 (VTS 1214 #1)
- DOOSAN (2012) PUMA VTS1214 CNC vertical turning center with FANUC Series 31i-Model A CNC control; 55.11" swing over bed; 29.52" swing over cross rail; 53.14" max turning diameter; 32.04" max turning height; travels X-57.08", Z-31.49", W (Crossrail)-23.62" (5.90" x 4 steps); rapid traverse X-472.44 inch/min, Z-472.44 inch/min; 8800 lbs max table capacity; speeds to 83-250 RPM low gear, 329-630 RPM high gear; 80/75/60 HP 10min/30min/continuous main spindle drive; 3.93" spindle bore; 15 station ATC; RUSACH (2012) 8-10 D1250 integrated twin pallet APC with (2) 39.37" diameter chucks, automatic doors, light curtain safety interlocks; coolant; oil skimmer; mist collector; hinged belt type chip conveyor with rear discharge; transformer; 220V/60Hz/3PH; approx. 27445 power on hrs, 10550 run time hrs, 3298 cutting hrs recorded on hour meter at the time of listing; s/n MT0039-000026 (VTS 1214 #3)
- DOOSAN (2012) PUMA VTS1214 CNC vertical turning center with FANUC Series 31i-Model A CNC control; 55.11" swing over bed; 29.52" swing over cross rail; 53.14" max turning diameter; 32.04" max turning height; travels X-57.08", Z-31.49", W (Crossrail)-23.62" (5.90" x 4 steps); rapid traverse X-472.44 inch/min, Z-472.44 inch/min; 8800 lbs max table capacity; speeds to 83-250 RPM low gear, 329-630 RPM high gear; 80/75/60 HP 10min/30min/continuous main spindle drive; 3.93" spindle bore; 15 station ATC; RUSACH (2012) 8-10 D1250 integrated twin pallet APC with (2) 39.37" diameter chucks, automatic doors, light curtain safety interlocks; coolant; oil skimmer; mist collector; hinged belt type chip conveyor with rear discharge; transformer; 220V/60Hz/3PH; approx. 27585 power on hrs, 7631 run time hrs, 2194 cutting hrs recorded on hour meter at the time of listing; s/n MT0039-000028 (VTS 1214 #5)