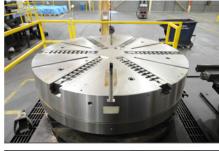

## CORPORATE ASSETS INC

"Let Our Experience Be Your #1 Asset"TM

373 Munster Avenue, Toronto, ON, Canada M8Z 3C8

www.corpassets.com • 416.962.9600 • info@corpassets.com

- DOOSAN (2012) PUMA VTS1214 CNC vertical turning center with FANUC Series 31i-Model A CNC control; 55.11" swing over bed; 29.52" swing over cross rail; 53.14" max turning diameter; 32.04" max turning height; travels X-57.08", Z-31.49", W (Crossrail)-23.62" (5.90" x 4 steps); rapid traverse X-472.44 inch/min, Z-472.44 inch/min; 8800 lbs max table capacity; speeds to 83-250 RPM low gear, 329-630 RPM high gear; 80/75/60 HP 10min/30min/continuous main spindle drive; 3.93" spindle bore; 15 station ATC; RUSACH (2012) 8-10 D1250 integrated twin pallet APC with (2) 39.37" diameter chucks, automatic doors, light curtain safety interlocks; coolant; oil skimmer; mist collector; hinged belt type chip conveyor with rear discharge; transformer; 220V/60Hz/3PH; approx. 30217 power on hrs, 11455 run time hrs, 3407 cutting hrs recorded on hour meter at the time of listing; s/n VT125-0024 (VTS 1214 #1)
- DOOSAN (2012) PUMA VTS1214 CNC vertical turning center with FANUC Series 31i-Model A CNC control; 55.11" swing over bed; 29.52" swing over cross rail; 53.14" max turning diameter; 32.04" max turning height; travels X-57.08", Z-31.49", W (Crossrail)-23.62" (5.90" x 4 steps); rapid traverse X-472.44 inch/min, Z-472.44 inch/min; 8800 lbs max table capacity; speeds to 83-250 RPM low gear, 329-630 RPM high gear; 80/75/60 HP 10min/30min/continuous main spindle drive; 3.93" spindle bore; 15 station ATC; RUSACH (2012) 8-10 D1250 integrated twin pallet APC with (2) 39.37" diameter chucks, automatic doors, light curtain safety interlocks; coolant; oil skimmer; mist collector; hinged belt type chip conveyor with rear discharge; transformer; 220V/60Hz/3PH; approx. 27445 power on hrs, 10550 run time hrs, 3298 cutting hrs recorded on hour meter at the time of listing; s/n MT0039-000026 (VTS 1214 #3)
- DOOSAN (2012) PUMA VTS1214 CNC vertical turning center with FANUC Series 31i-Model A CNC control; 55.11" swing over bed; 29.52" swing over cross rail; 53.14" max turning diameter; 32.04" max turning height; travels X-57.08", Z-31.49", W (Crossrail)-23.62" (5.90" x 4 steps); rapid traverse X-472.44 inch/min, Z-472.44 inch/min; 8800 lbs max table capacity; speeds to 83-250 RPM low gear, 329-630 RPM high gear; 80/75/60 HP 10min/30min/continuous main spindle drive; 3.93" spindle bore; 15 station ATC; RUSACH (2012) 8-10 D1250 integrated twin pallet APC with (2) 39.37" diameter chucks, automatic doors, light curtain safety interlocks; coolant; oil skimmer; mist collector; hinged belt type chip conveyor with rear discharge; transformer; 220V/60Hz/3PH; approx. 27585 power on hrs, 7631 run time hrs, 2194 cutting hrs recorded on hour meter at the time of listing; s/n MT0039-000028 (VTS 1214 #5)