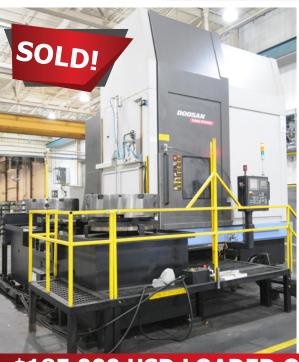

# \$185,000 USD LOADED ONTO YOUR TRUCK!

**AUCTION CONDUCTED BY:** 

## CORPORATE ASSETS INC

"Let Our Experience Be Your #1 Asset"TM

373 Munster Avenue, Toronto, ON, Canada M8Z 3C8

www.corpassets.com • 416.962.9600 • info@corpassets.com

- DOOSAN (2012) PUMA VTS1214 CNC vertical turning center with FANUC Series 31i-Model A CNC control; 55.11" swing over bed; 29.52" swing over cross rail; 53.14" max turning diameter; 32.04" max turning height; travels X-57.08", Z-31.49", W (Crossrail)-23.62" (5.90" x 4 steps); rapid traverse X-472.44 inch/min, Z-472.44 inch/min; 8800 lbs max table capacity; speeds to 83-250 RPM low gear, 329-630 RPM high gear; 80/75/60 HP 10min/30min/continuous main spindle drive; 3.93" spindle bore; 15 station ATC; RUSACH (2012) 8-10 D1250 integrated twin pallet APC with (2) 39.37" diameter chucks, automatic doors, light curtain safety interlocks; coolant; oil skimmer; mist collector; hinged belt type chip conveyor with rear discharge; transformer; 220V/60Hz/3PH; approx. 30217 power on hrs, 11455 run time hrs, 3407 cutting hrs recorded on hour meter at the time of listing; s/n VT125-0024 (VTS 1214 #1)
- DOOSAN (2012) PUMA VTS1214 CNC vertical turning center with FANUC Series 31i-Model A CNC control; 55.11" swing over bed; 29.52" swing over cross rail; 53.14" max turning diameter; 32.04" max turning height; travels X-57.08", Z-31.49", W (Crossrail)-23.62" (5.90" x 4 steps); rapid traverse X-472.44 inch/min, Z-472.44 inch/min; 8800 lbs max table capacity; speeds to 83-250 RPM low gear, 329-630 RPM high gear; 80/75/60 HP 10min/30min/continuous main spindle drive; 3.93" spindle bore; 15 station ATC; RUSACH (2012) 8-10 D1250 integrated twin pallet APC with (2) 39.37" diameter chucks, automatic doors, light curtain safety interlocks; coolant; oil skimmer; mist collector; hinged belt type chip conveyor with rear discharge; transformer; 220V/60Hz/3PH; approx. 27445 power on hrs, 10550 run time hrs, 3298 cutting hrs recorded on hour meter at the time of listing; s/n MT0039-000026 (VTS 1214 #3)
- DOOSAN (2012) PUMA VTS1214 CNC vertical turning center with FANUC Series 31i-Model A CNC control; 55.11" swing over bed; 29.52" swing over cross rail; 53.14" max turning diameter; 32.04" max turning height; travels X-57.08", Z-31.49", W (Crossrail)-23.62" (5.90" x 4 steps); rapid traverse X-472.44 inch/min, Z-472.44 inch/min; 8800 lbs max table capacity; speeds to 83-250 RPM low gear, 329-630 RPM high gear; 80/75/60 HP 10min/30min/continuous main spindle drive; 3.93" spindle bore; 15 station ATC; RUSACH (2012) 8-10 D1250 integrated twin pallet APC with (2) 39.37" diameter chucks, automatic doors, light curtain safety interlocks; coolant; oil skimmer; mist collector; hinged belt type chip conveyor with rear discharge; transformer; 220V/60Hz/3PH; approx. 27585 power on hrs, 7631 run time hrs, 2194 cutting hrs recorded on hour meter at the time of listing; s/n MT0039-000028 (VTS 1214 #5)