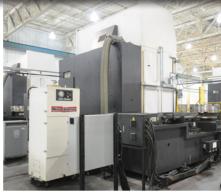

## CORPORATE ASSETS INC

"Let Our Experience Be Your #1 Asset"TM

373 Munster Avenue, Toronto, ON, Canada M8Z 3C8

www.corpassets.com • 416.962.9600 • info@corpassets.com

- DOOSAN (2012) PUMA VTS1214 CNC vertical turning center with FANUC Series 31i-Model A CNC control; 55.11" swing over bed; 29.52" swing over cross rail; 53.14" max turning diameter; 32.04" max turning height; travels X-57.08", Z-31.49", W (Crossrail)-23.62" (5.90" x 4 steps); rapid traverse X-472.44 inch/min, Z-472.44 inch/min; 8800 lbs max table capacity; speeds to 83-250 RPM low gear, 329-630 RPM high gear; 80/75/60 HP 10min/30min/continuous main spindle drive; 3.93" spindle bore; 15 station ATC; RUSACH (2012) 8-10 D1250 integrated twin pallet APC with (2) 39.37" diameter chucks, automatic doors, light curtain safety interlocks; coolant; oil skimmer; mist collector; hinged belt type chip conveyor with rear discharge; transformer; 220V/60Hz/3PH; approx. 30217 power on hrs, 11455 run time hrs, 3407 cutting hrs recorded on hour meter at the time of listing; s/n VT125-0024 (VTS 1214 #1)
- DOOSAN (2012) PUMA VTS1214 CNC vertical turning center with FANUC Series 31i-Model A CNC control; 55.11" swing over bed; 29.52" swing over cross rail; 53.14" max turning diameter; 32.04" max turning height; travels X-57.08", Z-31.49", W (Crossrail)-23.62" (5.90" x 4 steps); rapid traverse X-472.44 inch/min, Z-472.44 inch/min; 8800 lbs max table capacity; speeds to 83-250 RPM low gear, 329-630 RPM high gear; 80/75/60 HP 10min/30min/continuous main spindle drive; 3.93" spindle bore; 15 station ATC; RUSACH (2012) 8-10 D1250 integrated twin pallet APC with (2) 39.37" diameter chucks, automatic doors, light curtain safety interlocks; coolant; oil skimmer; mist collector; hinged belt type chip conveyor with rear discharge; transformer; 220V/60Hz/3PH; approx. 27445 power on hrs, 10550 run time hrs, 3298 cutting hrs recorded on hour meter at the time of listing; s/n MT0039-000026 (VTS 1214 #3)
- DOOSAN (2012) PUMA VTS1214 CNC vertical turning center with FANUC Series 31i-Model A CNC control; 55.11" swing over bed; 29.52" swing over cross rail; 53.14" max turning diameter; 32.04" max turning height; travels X-57.08", Z-31.49", W (Crossrail)-23.62" (5.90" x 4 steps); rapid traverse X-472.44 inch/min, Z-472.44 inch/min; 8800 lbs max table capacity; speeds to 83-250 RPM low gear, 329-630 RPM high gear; 80/75/60 HP 10min/30min/continuous main spindle drive; 3.93" spindle bore; 15 station ATC; RUSACH (2012) 8-10 D1250 integrated twin pallet APC with (2) 39.37" diameter chucks, automatic doors, light curtain safety interlocks; coolant; oil skimmer; mist collector; hinged belt type chip conveyor with rear discharge; transformer; 220V/60Hz/3PH; approx. 27585 power on hrs, 7631 run time hrs, 2194 cutting hrs recorded on hour meter at the time of listing; s/n MT0039-000028 (VTS 1214 #5)