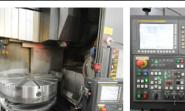

## CORPORATE ASSETS INC

"Let Our Experience Be Your #1 Asset"TM

373 Munster Avenue, Toronto, ON, Canada M8Z 3C8

www.corpassets.com • 416.962.9600 • info@corpassets.com

- DOOSAN (2012) PUMA VTS1214 CNC vertical turning center with FANUC Series 31i-Model A CNC control; 55.11" swing over bed; 29.52" swing over cross rail; 53.14" max turning diameter; 32.04" max turning height; travels X-57.08", Z-31.49", W (Crossrail)-23.62" (5.90" x 4 steps); rapid traverse X-472.44 inch/min, Z-472.44 inch/min; 8800 lbs max table capacity; speeds to 83-250 RPM low gear, 329-630 RPM high gear; 80/75/60 HP 10min/30min/continuous main spindle drive; 3.93" spindle bore; 15 station ATC; RUSACH (2012) 8-10 D1250 integrated twin pallet APC with (2) 39.37" diameter chucks, automatic doors, light curtain safety interlocks; coolant; oil skimmer; mist collector; hinged belt type chip conveyor with rear discharge; transformer; 220V/60Hz/3PH; approx. 30217 power on hrs, 11455 run time hrs, 3407 cutting hrs recorded on hour meter at the time of listing; s/n VT125-0024 (VTS 1214 #1)
- DOOSAN (2012) PUMA VTS1214 CNC vertical turning center with FANUC Series 31i-Model A CNC control; 55.11" swing over bed; 29.52" swing over cross rail; 53.14" max turning diameter; 32.04" max turning height; travels X-57.08", Z-31.49", W (Crossrail)-23.62" (5.90" x 4 steps); rapid traverse X-472.44 inch/min, Z-472.44 inch/min; 8800 lbs max table capacity; speeds to 83-250 RPM low gear, 329-630 RPM high gear; 80/75/60 HP 10min/30min/continuous main spindle drive; 3.93" spindle bore; 15 station ATC; RUSACH (2012) 8-10 D1250 integrated twin pallet APC with (2) 39.37" diameter chucks, automatic doors, light curtain safety interlocks; coolant; oil skimmer; mist collector; hinged belt type chip conveyor with rear discharge; transformer; 220V/60Hz/3PH; approx. 27445 power on hrs, 10550 run time hrs, 3298 cutting hrs recorded on hour meter at the time of listing; s/n MT0039-000026 (VTS 1214 #3)
- DOOSAN (2012) PUMA VTS1214 CNC vertical turning center with FANUC Series 31i-Model A CNC control; 55.11" swing over bed; 29.52" swing over cross rail; 53.14" max turning diameter; 32.04" max turning height; travels X-57.08", Z-31.49", W (Crossrail)-23.62" (5.90" x 4 steps); rapid traverse X-472.44 inch/min, Z-472.44 inch/min; 8800 lbs max table capacity; speeds to 83-250 RPM low gear, 329-630 RPM high gear; 80/75/60 HP 10min/30min/continuous main spindle drive; 3.93" spindle bore; 15 station ATC; RUSACH (2012) 8-10 D1250 integrated twin pallet APC with (2) 39.37" diameter chucks, automatic doors, light curtain safety interlocks; coolant; oil skimmer; mist collector; hinged belt type chip conveyor with rear discharge; transformer; 220V/60Hz/3PH; approx. 27585 power on hrs, 7631 run time hrs, 2194 cutting hrs recorded on hour meter at the time of listing; s/n MT0039-000028 (VTS 1214 #5)