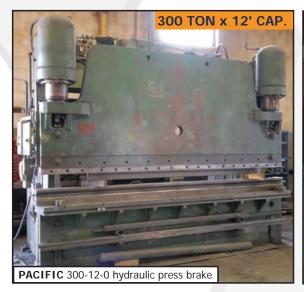

### STEEL FABRICATOR

DATE

TIME

LOCATION

Wed., September 15, 2010

10:30 A.M. EDT

6084 Shawson Drive Mississauga, Ontario, L5T 1E6

**3360 LB CAP** 