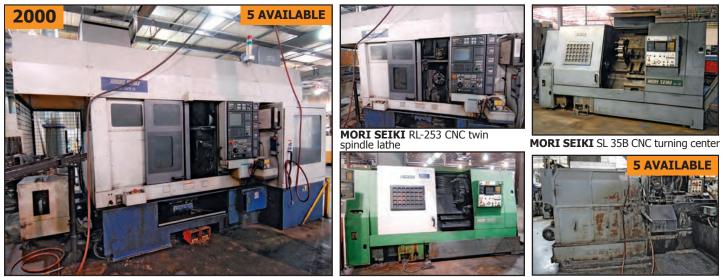

MORI SEIKI RL-253 CNC twin spindle lathe

MORI SEIKI SL 35 CNC turning center NEW BRITAIN 88S 8 spindle chucker

MORI SEIKI VL-25 CNC vertical lathe

MORI SEIKI SL 25 CNC turning center

NEW BRITAIN 88 8 spindle chucker