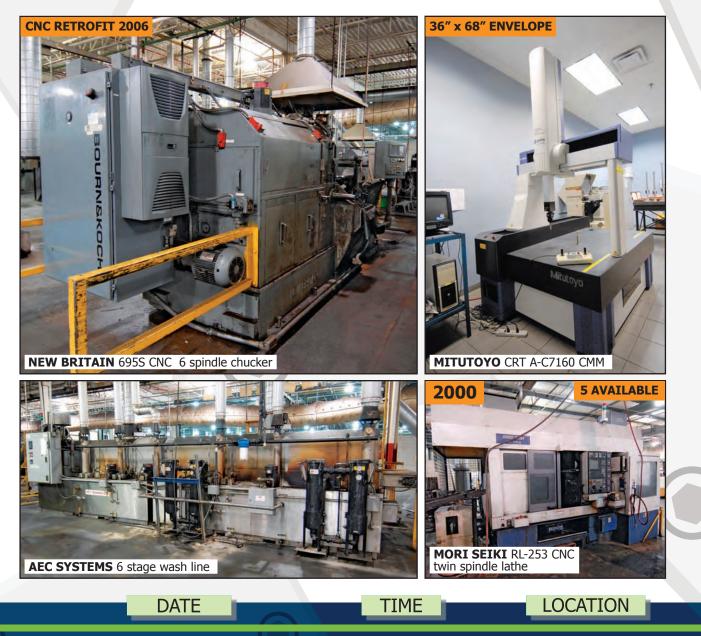

NEW BRITAIN 695 CNC 6 spindle chucker

MORI SEIKI GV503 CNC vertical machining center

MORI SEIKI SL 25 CNC NEW BRITAIN 695S 6 spindle chucker turning center

This brochure is only a partial listing. VISIT OUR WEBSITE FOR

BALANCE ENGINEERING STR485 MITUTOYO PH3500 CNC balancer optical comparator

WILSON 20 ton

View of BE STR 233 balancer, press and ROSS DETROIT 3-36H hyd broach

MITUTOYO CRT A-C7160 CMM

TAI PIIN radial arm drill and View of robotic cells REID 612 grinder

AEC SYSTEMS 6 stage wash line

YALE 6000 lb. lpg forklift

MORI SEIKI RL-253 CNC twin spindle lathe

MORI SEIKI SL 35 CNC turning center NEW BRITAIN 88S 8 spindle chucker

MORI SEIKI VL-25 CNC vertical lathe

MORI SEIKI SL 25 CNC turning center

NEW BRITAIN 88 8 spindle chucker