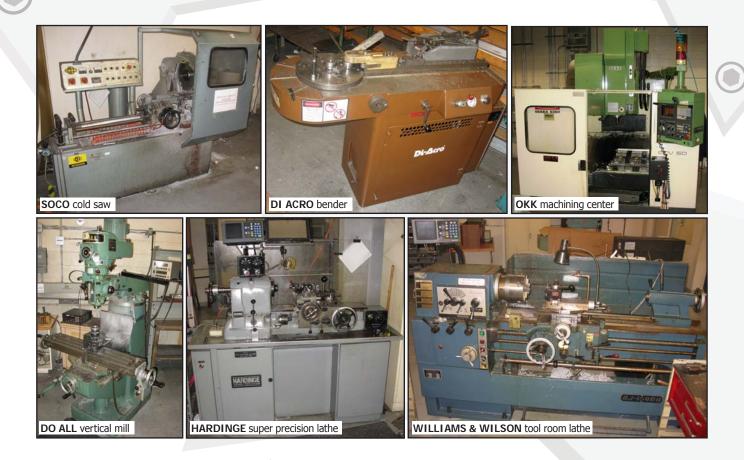

## WELL MAINTAINED MACHINE SHOP EQUIPMENT

LEADWELL vertical milling center

HALLA engine lathe

FEELER tool room lathe

ROYAL engine lathe

# STANDARD MODERN tool room UNIBEND tube bender lathe

MIYANO CNC turning center

VERTICUT vertical bandsaw

ROCKWELL 20 vertical bandsaw

ROCKWELL vertical bandsaw

MEP TIGER 350 cold saw

BRIDGEPORT CNC milling machine