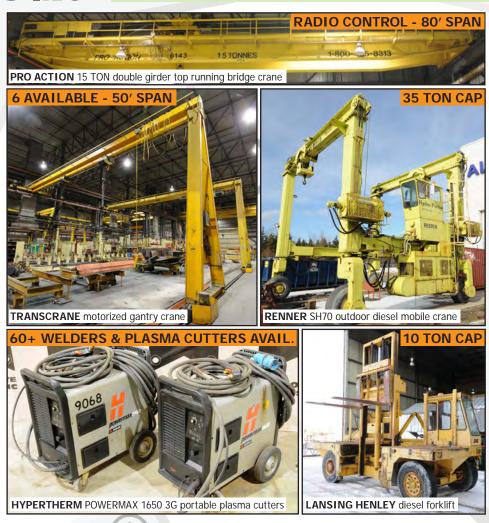

### **HUGE QUANTITY OF MATERIAL HANDLING & WELDING EQUIPMENT**

MONASHEE 1100SC articulated outdoor diesel mobile crane

MILLER SYNCROWAVE 351 TIG & stick welders

LINCOLN ELECTRIC LN-10 portable digital wire feeders

LINCOLN ELECTRIC digital MIG

CLARK 7500 lb LPG outdoor forklift

ECONOMY ENG SM-1630-E scissor lift

HERCULES 5000lb lifting device

**ECONOMY** ENG SM-1630-E scissor lift

**ESAB** PROWELDER LTS 160 micro-processor controlled automatic DC TIG orbital welder

APPROX. 700 LOT SALE! Lifting Equipment, Machine Shop, Factory **Equipment**, Welding Machinery, Accessories, Steel and More!

This brochure is only a partial listing. PLEASE VISIT OUR WEBSITE I

### ALL EQUIPMENT VERY WELL MAINTAINED

SIMEC MEC120 CNC automatic cold saw

ROUBAX VERTICUT vertical band saw

CPI POLLUTION CONTROL dust collector

CONTROL dust collector

SCOTCHMAN 10" cold saw

**GULLCO** motorized welding positioner

**PANDJIRIS** 30-6 3-Axis motorized welding positioner

**SULLAIR** LS12-50H/A/KT air compressor

**SULLAIR** LS12-50H/A/KT air compressor

SIMEC MEC120 PI CN-BM automatic cold saw

PAV 180 14X40 tool room lathe