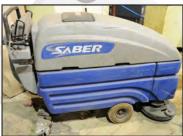

### ITEMS BEING ADDED DAILY! PLEASE VISIT WEB FOR MORE INFO

**AALADIN** pressure washer

YXLON Y.X0225 constant potential air cooled X-ray system

**ANDREX** tube type X-ray system

WINDSOR SABER SS26 electric floor scrubber