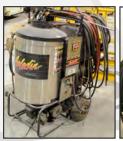

### ITEMS BEING ADDED DAILY! PLEASE VISIT WEB FOR MORE INFO

**AALADIN** pressure washer

YXLON Y.X0225 constant potential air cooled X-ray system

**ANDREX** tube type X-ray system

WINDSOR SABER SS26 electric floor scrubber