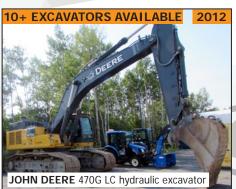

# LATE MODEL EXCAVATORS AVAILABLE WITH LOW HOURS!

JOHN DEERE 470G LC hydraulic excavator

JOHN DEERE 350D LC hydraulic excavator

JOHN DEERE JD 135D hydraulic excavator

JOHN DEERE 250G LC hydraulic excavator