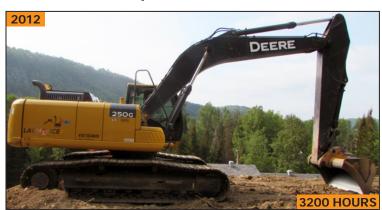

# LATE MODEL EXCAVATORS AVAILABLE WITH LOW HOURS!

JOHN DEERE 470G LC hydraulic excavator

JOHN DEERE 350D LC hydraulic excavator

JOHN DEERE JD 135D hydraulic excavator

JOHN DEERE 250G LC hydraulic excavator