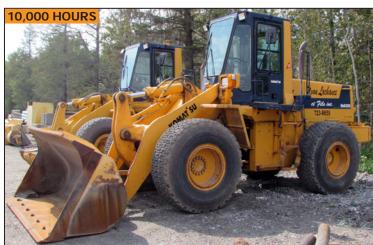

#### **HEAVY CAPACITY & LATE MODEL WHEEL LOADERS AVAILABLE!**

KOMATSU WA 320-5L wheel loader

KOMATSU WA 320-3A wheel loader

LIEBHERR L554 wheel loader

LIEBHERR L538 wheel loader

LIEBHERR L580 wheel loader

JOHN DEERE 444J wheel loader

#### ALL ASSETS WERE VERY WELL MAINTAINED BY THE OWNER!

JOHN DEERE 344J wheel loader

JOHN DEERE 244JOS wheel loader

KOMATSU WA 250-1 wheel loader

KOMATSU WA 320-1 wheel loader

CASE 721B wheel loader

VALLEE outdoor forklift