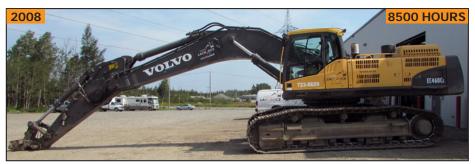

JOHN DEERE EC460 CL hydraulic excavator

JOHN DEERE 700J LGP hydraulic dozer

LIEBHERR R924 hydraulic excavator

JOHN DEERE 50D mini excavator

JOHN DEERE 310SG TURBO 4X4 backhoe