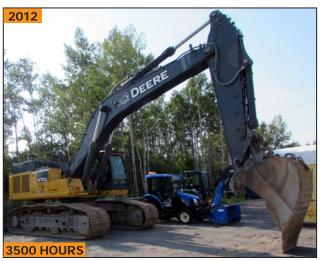

# LATE MODEL EXCAVATORS AVAILABLE WITH LOW HOURS!

JOHN DEERE 470G LC hydraulic excavator

JOHN DEERE 350D LC hydraulic excavator

JOHN DEERE JD 135D hydraulic excavator

JOHN DEERE 250G LC hydraulic excavator

JOHN DEERE EC460 CL hydraulic excavator

JOHN DEERE 700J LGP hydraulic dozer

LIEBHERR R924 hydraulic excavator

JOHN DEERE 50D mini excavator

JOHN DEERE 310SG TURBO 4X4 backhoe