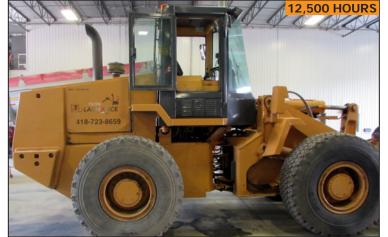

#### **HEAVY CAPACITY & LATE MODEL WHEEL LOADERS AVAILABLE!**

KOMATSU WA 320-5L wheel loader

KOMATSU WA 320-3A wheel loader

LIEBHERR L554 wheel loader

LIEBHERR L538 wheel loader

LIEBHERR L580 wheel loader

JOHN DEERE 444J wheel loader

#### ALL ASSETS WERE VERY WELL MAINTAINED BY THE OWNER!

JOHN DEERE 344J wheel loader

JOHN DEERE 244JOS wheel loader

KOMATSU WA 250-1 wheel loader

KOMATSU WA 320-1 wheel loader

CASE 721B wheel loader

VALLEE outdoor forklift