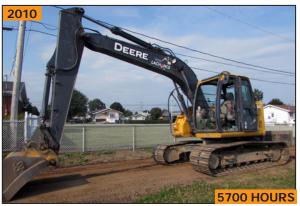

# LATE MODEL EXCAVATORS AVAILABLE WITH LOW HOURS!

JOHN DEERE 470G LC hydraulic excavator

JOHN DEERE 350D LC hydraulic excavator

JOHN DEERE JD 135D hydraulic excavator

JOHN DEERE 250G LC hydraulic excavator

JOHN DEERE EC460 CL hydraulic excavator

JOHN DEERE 700J LGP hydraulic dozer

LIEBHERR R924 hydraulic excavator

JOHN DEERE 50D mini excavator

JOHN DEERE 310SG TURBO 4X4 backhoe