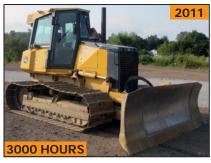

JOHN DEERE EC460 CL hydraulic excavator

JOHN DEERE 700J LGP hydraulic dozer

LIEBHERR R924 hydraulic excavator

JOHN DEERE 50D mini excavator

JOHN DEERE 310SG TURBO 4X4 backhoe