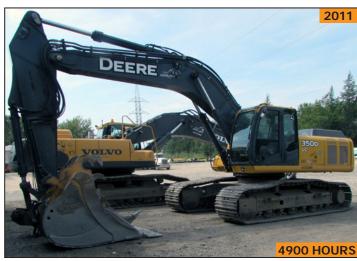

# LATE MODEL EXCAVATORS AVAILABLE WITH LOW HOURS!

JOHN DEERE 470G LC hydraulic excavator

JOHN DEERE 350D LC hydraulic excavator

JOHN DEERE JD 135D hydraulic excavator

JOHN DEERE 250G LC hydraulic excavator

JOHN DEERE EC460 CL hydraulic excavator

JOHN DEERE 700J LGP hydraulic dozer

LIEBHERR R924 hydraulic excavator

JOHN DEERE 50D mini excavator

JOHN DEERE 310SG TURBO 4X4 backhoe