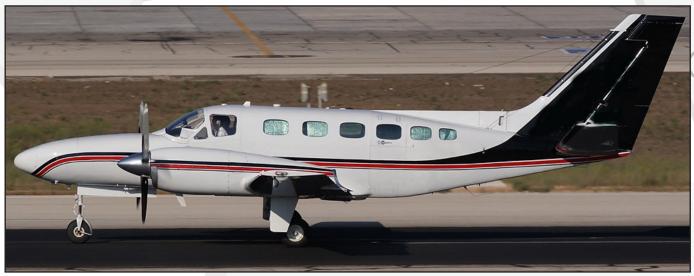

### **AVIATION EVENT**

**FEATURING: CESSNA** CONQUEST II twin turboprop pressurized aircraft powered by (2) GARETT TPE331-10 engines, capable of flying at 35,000ft, 11 person capacity, 555km/h, 10,850lb maximum take-off weight, 2800km range and complete with all maintenance records and flight history etc.; **CESSNA** 421 GOLDEN EAGLE twin engine pressurized piston aircraft powered by (2) TELEDYNE CONTINENTAL GTSIO-520-L engines, capable of flying at 30,200ft, 10 person capacity, 7,579lb maximum take-off weight, 1850km range, 396km/h and complete with all maintenance records and flight history etc.; **PIPER** AZTEC twin engine piston aircraft powered by (2) LYCOMING TIO-540 engines, capable of flying at 10,000ft, 6 person capacity, 338km/h, 5,200lb maximum take-off weight, 1332km range and complete with all maintenance records and flight history etc.; (3) **LIDAR** & **VEXCEL** (2011-2013) high altitude & large format mapping camera systems (REPLACED FOR OVER \$800K USD EACH!); Assortment of aircraft spares and **MORE!** 