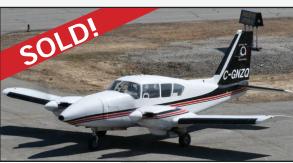

### **AVIATION EVENT**

**FEATURING: CESSNA** CONQUEST II twin turboprop pressurized aircraft powered by (2) GARETT TPE331-10 engines, capable of flying at 35,000ft, 11 person capacity, 555km/h, 10,850lb maximum take-off weight, 2800km range and complete with all maintenance records and flight history etc.; **CESSNA** 421 GOLDEN EAGLE twin engine pressurized piston aircraft powered by (2) TELEDYNE CONTINENTAL GTSIO-520-L engines, capable of flying at 30,200ft, 10 person capacity, 7,579lb maximum take-off weight, 1850km range, 396km/h and complete with all maintenance records and flight history etc.; **PIPER** AZTEC twin engine piston aircraft powered by (2) LYCOMING TIO-540 engines, capable of flying at 10,000ft, 6 person capacity, 338km/h, 5,200lb maximum take-off weight, 1332km range and complete with all maintenance records and flight history etc.; (3) **LIDAR** & **VEXCEL** (2011-2013) high altitude & large format mapping camera systems (REPLACED FOR OVER \$800K USD EACH!); Assortment of aircraft spares and **MORE!** 