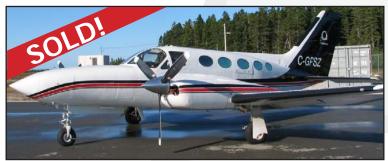

### **AVIATION EVENT**

**FEATURING: CESSNA** CONQUEST II twin turboprop pressurized aircraft powered by (2) GARETT TPE331-10 engines, capable of flying at 35,000ft, 11 person capacity, 555km/h, 10,850lb maximum take-off weight, 2800km range and complete with all maintenance records and flight history etc.; **CESSNA** 421 GOLDEN EAGLE twin engine pressurized piston aircraft powered by (2) TELEDYNE CONTINENTAL GTSIO-520-L engines, capable of flying at 30,200ft, 10 person capacity, 7,579lb maximum take-off weight, 1850km range, 396km/h and complete with all maintenance records and flight history etc.; **PIPER** AZTEC twin engine piston aircraft powered by (2) LYCOMING TIO-540 engines, capable of flying at 10,000ft, 6 person capacity, 338km/h, 5,200lb maximum take-off weight, 1332km range and complete with all maintenance records and flight history etc.; (3) **LIDAR** & **VEXCEL** (2011-2013) high altitude & large format mapping camera systems (REPLACED FOR OVER \$800K USD EACH!); Assortment of aircraft spares and **MORE!** 