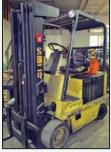

30 CNC turning center



MAZAK VQC-15/40 CNC twin pallet bridge type vertical machining center



**MAZAK** FH480X CNC twin pallet horizontal machining center

LARGE
ASSORTMENT
OF PRECISION
MACHINE TOOLING
& ACCESSORIES
AVAILABLE FOR SALE.



**CONTACT 416.962.9600 TO CONSIGN EQUIPMENT AT AN UPCOMING AUCTION** 

#### FOR FURTHER INFORMATION OF SALE, PLEASE VISIT WWW.CORPASSETS.COM



MAZAK QUICK TURN 18N CNC turning center



HYD-MECH H-12 automatic hydraulic horizontal saw



SIRCO PA-24 gap bed engine lathe



ALEX-TECH tool room lathe



ALEX-TECH tool room lathe



FIRST LC-20VHS milling machine



**DARBERT** KL vertical milling machine



**CHEVALIER** FSG-618 surface grinder



INGERSOLL-RAND air compressor



MEP COBRA-350 cold cut saw



FOWLER optical comparator



STARRETT CMM



**HYSTER** 3500lb forklift

#### **AUCTION DETAILS**

#### INSPECTION

Monday, April 6, 2015 from 9:00 A.M. to 5:00 P.M. and morning of auction to start of auction.

#### **REMOVAL**

Small items: Wednesday, April 8, 2015 by

Remaining items: Tuesday, April 21, 2015 by 5:00 P.M.

#### **PAYMENT**

Please visit our website for details at www.corpassets.com A Buyer's Premium will apply at this sale.



and conditions may apply.







Partial view of tooling available



Partial view of raw material



Partial view of raw material available



Partial view of tooling available



Partial view of precision accessories available

### **TERMS**

We

Accept



Please visit our website as specific terms

#### **AUCTION CONDUCTED BY** CORPORATE ASSETS INC.

Tel: (416) 962-9600 • Fax: (416) 962-9