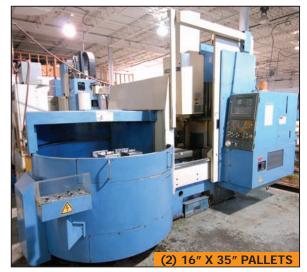

#### WELL MAINTAINED MAZAK MACHINING EQUIPMENT AVAILABLE

MAZAK VTC-20C CNC traveling column vertical machining center

MAZAK VTC-16B CNC traveling column vertical machining center

MAZAK INTEGREX 30 CNC live milling & turning center

MAZAK QUICK TURN 30 CNC turning center

MAZAK VQC-15/40 CNC twin pallet bridge type vertical machining center

**MAZAK** FH480X CNC twin pallet horizontal machining center

LARGE
ASSORTMENT
OF PRECISION
MACHINE TOOLING
& ACCESSORIES
AVAILABLE FOR SALE.