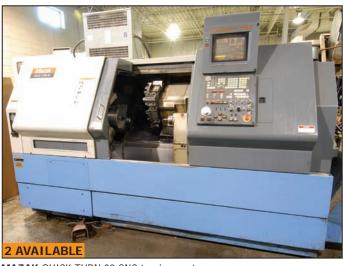

MAZAK QUICK TURN 30 CNC turning center

MAZAK VQC-15/40 CNC twin pallet bridge type vertical machining center

**MAZAK** FH480X CNC twin pallet horizontal machining center

LARGE
ASSORTMENT
OF PRECISION
MACHINE TOOLING
& ACCESSORIES
AVAILABLE FOR SALE.