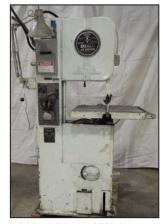

## LARGE OFFERING OF TOOLING & SUPPORT EQUIPMENT AVAILABLE

MILWAUKEE NO. 3 universal milling machine

View of hydraulic surface grinders available

**DOALL** METALMASTER ML vertical band saw

DOALL C-916 horizontal band saw