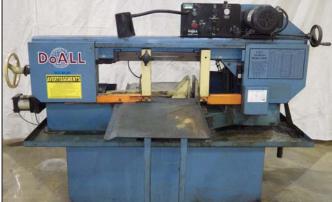

## LARGE OFFERING OF TOOLING & SUPPORT EQUIPMENT AVAILABLE

MILWAUKEE NO. 3 universal milling machine

View of hydraulic surface grinders available

**DOALL** METALMASTER ML vertical band saw

DOALL C-916 horizontal band saw