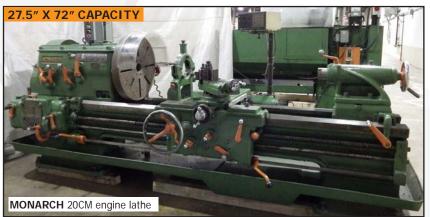

## ALL ASSETS WERE EXCEPTIONALLY WELL MAINTAINED BY THE OWNER

MONARCH 20CM engine lathe

MODERN STANDARD 1760 engine lathe

**GRAZIANO TORTONA** SAG 14 engine lathe

JONES & SHIPMAN 1302 I.D grinder

TACCHELLA 715UA universal cylindrical grinder