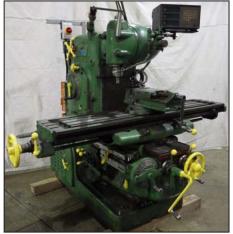

## LARGE OFFERING OF TOOLING & SUPPORT EQUIPMENT AVAILABLE

MILWAUKEE NO. 3 universal milling machine

View of hydraulic surface grinders available

**DOALL** METALMASTER ML vertical band saw

DOALL C-916 horizontal band saw