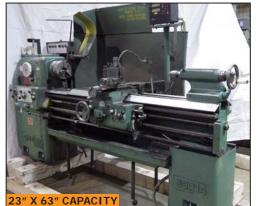

## ALL ASSETS WERE EXCEPTIONALLY WELL MAINTAINED BY THE OWNER

MONARCH 20CM engine lathe

MODERN STANDARD 1760 engine lathe

**GRAZIANO TORTONA** SAG 14 engine lathe

JONES & SHIPMAN 1302 I.D grinder

TACCHELLA 715UA universal cylindrical grinder