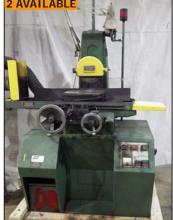

## MACHINERY CRATED FOR SHIPPING

# **PUBLIC AUCTION**

## CORPORATE ASSETS INC

## **CROWN – ST. LAURENT**









## **CUSTOM MACHINING & FABRICATING FACILITY**

DATE

TIME

LOCATION

Tuesday, April 21, 2015

1:30 P.M. EDT

5789 Rue Cypiot St. Laurent, Quebec

H4S 1R3

This auction is

ONSITE & ONLINE

## **CORPORATE ASSETS INC**

"Let Our Experience Be Your #1 Asset"

TM



## ALL ASSETS WERE EXCEPTIONALLY WELL MAINTAINED BY THE OWNER



MONARCH 20CM engine lathe



MODERN STANDARD 1760 engine lathe



**GRAZIANO TORTONA** SAG 14 engine lathe



JONES & SHIPMAN 1302 I.D grinder



TACCHELLA 715UA universal cylindrical grinder



**HARIG** SUPER 618 manual surface grinder



Universal milling head

## LARGE OFFERING OF TOOLING & SUPPORT EQUIPMENT AVAILABLE



MILWAUKEE NO. 3 universal milling machine



View of hydraulic surface grinders available



**DOALL** METALMASTER ML vertical band saw



DOALL C-916 horizontal band saw



**PROMECAM** RG-25-12 hydraulic press brake



**GOTENEDS** MGE-1-4 hydraulic shear



metal disintegrator



**ELECTRO ARC** 2S Partial view of drill presses available



Partial view of sanders available

# PARTIAL VIEW OF LISTA TOOL CABINETS AVAILABLE **AVAILABLE**

### PARTIAL LISTING ONLY! PLEASE VISIT WWW.CORPASSETS.COM FOR MORE DETAILS.



Partial view of pedestal grinders available



**RIDGID** portable threader



MILLER 350 TIG welder



Partial view of MILLER welders availabl