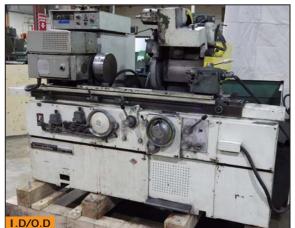

## ALL ASSETS WERE EXCEPTIONALLY WELL MAINTAINED BY THE OWNER

MONARCH 20CM engine lathe

MODERN STANDARD 1760 engine lathe

**GRAZIANO TORTONA** SAG 14 engine lathe

JONES & SHIPMAN 1302 I.D grinder

TACCHELLA 715UA universal cylindrical grinder