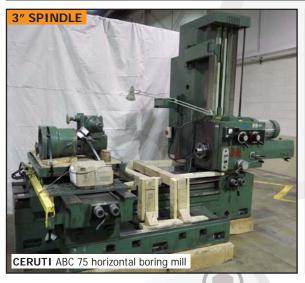

## ALL ASSETS WERE EXCEPTIONALLY WELL MAINTAINED BY THE OWNER

MONARCH 20CM engine lathe

MODERN STANDARD 1760 engine lathe

**GRAZIANO TORTONA** SAG 14 engine lathe

JONES & SHIPMAN 1302 I.D grinder

TACCHELLA 715UA universal cylindrical grinder