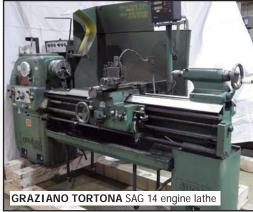

## ALL ASSETS WERE EXCEPTIONALLY WELL MAINTAINED BY THE OWNER

MONARCH 20CM engine lathe

MODERN STANDARD 1760 engine lathe

**GRAZIANO TORTONA** SAG 14 engine lathe

JONES & SHIPMAN 1302 I.D grinder

TACCHELLA 715UA universal cylindrical grinder