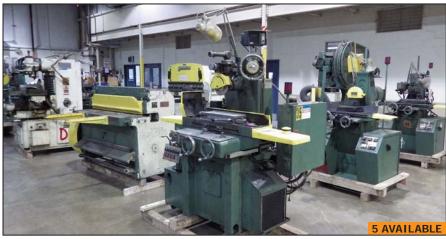

## LARGE OFFERING OF TOOLING & SUPPORT EQUIPMENT AVAILABLE

MILWAUKEE NO. 3 universal milling machine

View of hydraulic surface grinders available

**DOALL** METALMASTER ML vertical band saw

DOALL C-916 horizontal band saw