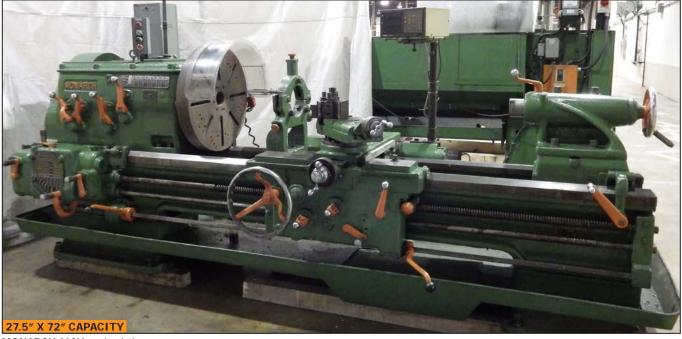

## ALL ASSETS WERE EXCEPTIONALLY WELL MAINTAINED BY THE OWNER

MONARCH 20CM engine lathe

MODERN STANDARD 1760 engine lathe

**GRAZIANO TORTONA** SAG 14 engine lathe

JONES & SHIPMAN 1302 I.D grinder

TACCHELLA 715UA universal cylindrical grinder