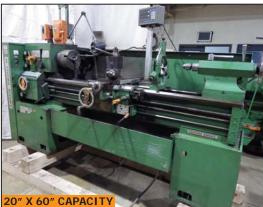

## ALL ASSETS WERE EXCEPTIONALLY WELL MAINTAINED BY THE OWNER

MONARCH 20CM engine lathe

MODERN STANDARD 1760 engine lathe

**GRAZIANO TORTONA** SAG 14 engine lathe

JONES & SHIPMAN 1302 I.D grinder

TACCHELLA 715UA universal cylindrical grinder