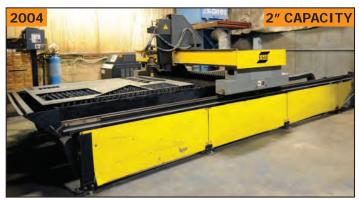

#### PRECISION PLASMA, BENDING & CUTTING EQUIPMENT AVAILABLE

**ESAB** ACER2 VISPC 3 axis CNC gantry type precision plasma cutting system

**ESAB** SABRE SXE 3000 VISPC 3 axis CNC gantry type plasma cutting machine (Professionally dismantled for ease of shipping.)