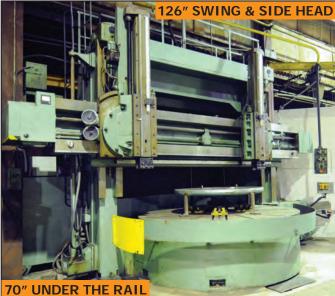

ABRICATING FACILITY

| DATE                                                                   | TIME           | LOCATION                                          |
|------------------------------------------------------------------------|----------------|---------------------------------------------------|
| Thursday, February 28, 2013                                            | 10:30 A.M. EST | 250 Danforth Road<br>Scarborough, Ontario M1L 3X4 |
|                                                                        |                |                                                   |
| "Let Our Experience Be Your #1 Asset" <sup>™</sup> BID, BUY & GO!" •)) |                |                                                   |

## LARGE CAPACITY & HIGH PRECISION FABRICATING EQUIPMENT





TOS W100A 4" table type horizontal boring mill





FARROS BLATTER polishing, back gouging and sub arc welding system



PANDJIRIS cart mounted welding manipulator



BERNARD welding manipulator



FABMASTER hydraulic shear

## HUGE ASSORTMENT OF FABRICATING EQUIPMENT AVAILABLE













































RTIAL LISTING. PLEASE VISIT OUR WEBSITE WWW.CORPASSETS.COM FOR DETA

## HUGE QUANTITY OF MATERIAL HANDLING & RAW MATERIAL AVAILABLE





18,000 LBS CAP.





























#### PRECISION PLASMA, BENDING & CUTTING EQUIPMENT AVAILABLE



**ESAB** ACER2 VISPC 3 axis CNC gantry type precision plasma cutting system



**ESAB** SABRE SXE 3000 VISPC 3 axis CNC gantry type plasma cutting machine (Professionally dismantled for ease of shipping.)



PEARSON 200 ton hy