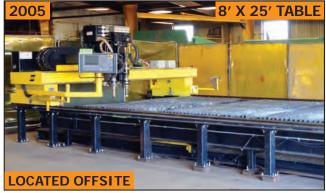

#### PRECISION PLASMA, BENDING & CUTTING EQUIPMENT AVAILABLE

**ESAB** ACER2 VISPC 3 axis CNC gantry type precision plasma cutting system

**ESAB** SABRE SXE 3000 VISPC 3 axis CNC gantry type plasma cutting machine (Professionally dismantled for ease of shipping.)