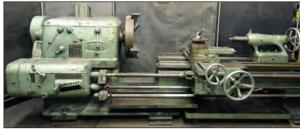

ROUNDO AB (1998) PS255 hydraulic plate roll

**BUFFALO** #2 mechanical angle bending rolls

**BERTSCH** initial pinch power bending rolls

TRUMPF hydraulic punch

NILES engine lathe

37" X 132" CAPACITY

STANKO engine lathe

VDF gap bed engine lathe