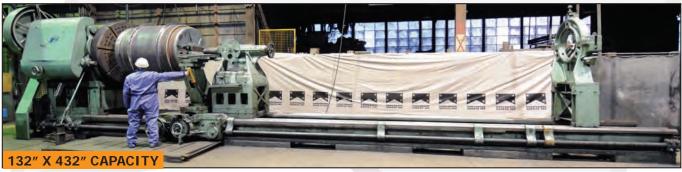

ROUNDO AB (1998) PS255 hydraulic plate roll

**BUFFALO** #2 mechanical angle bending rolls

**BERTSCH** initial pinch power bending rolls

TRUMPF hydraulic punch

NILES engine lathe

37" X 132" CAPACITY

STANKO engine lathe

VDF gap bed engine lathe