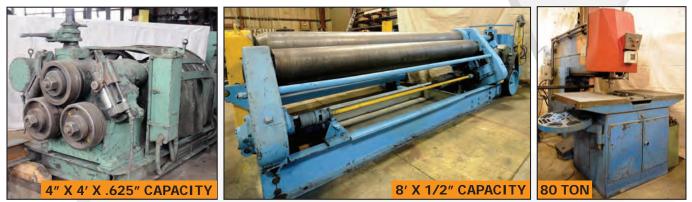

PEARSON 200 ton hydraulic press brake

ACCURPRESS 725014 hydraulic press brake

ACCURSHEAR 837510 hydraulic shear

HACO HSL3013 hydraulic shear

HEAVY DUTY PLATE ROLLING & TURNING EQUIPMENT AVAILABLE

BERTSCH #18 initial pinch hydraulic plate bending rolls

ROUNDO AB (1998) PS255 hydraulic plate roll

**BUFFALO** #2 mechanical angle bending rolls

**BERTSCH** initial pinch power bending rolls

TRUMPF hydraulic punch

NILES engine lathe

37" X 132" CAPACITY

STANKO engine lathe