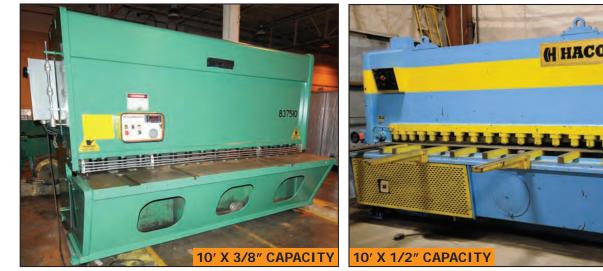

PEARSON 200 ton hydraulic press brake

ACCURPRESS 725014 hydraulic press brake

ACCURSHEAR 837510 hydraulic shear

HACO HSL3013 hydraulic shear

HEAVY DUTY PLATE ROLLING & TURNING EQUIPMENT AVAILABLE

BERTSCH #18 initial pinch hydraulic plate bending rolls