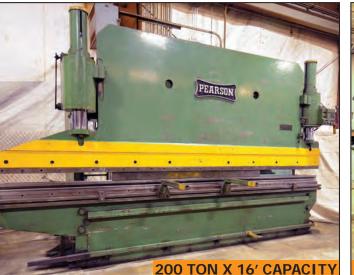

PEARSON 200 ton hydraulic press brake

ACCURPRESS 725014 hydraulic press brake

ACCURSHEAR 837510 hydraulic shear

HACO HSL3013 hydraulic shear

HEAVY DUTY PLATE ROLLING & TURNING EQUIPMENT AVAILABLE

BERTSCH #18 initial pinch hydraulic plate bending rolls