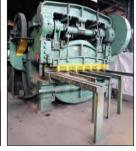

PEARSON 200 ton hydraulic press brake

ACCURPRESS 725014 hydraulic press brake

ACCURSHEAR 837510 hydraulic shear

HACO HSL3013 hydraulic shear

HEAVY DUTY PLATE ROLLING & TURNING EQUIPMENT AVAILABLE

BERTSCH #18 initial pinch hydraulic plate bending rolls