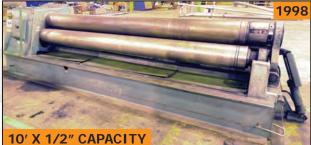

PEARSON 200 ton hydraulic press brake

ACCURPRESS 725014 hydraulic press brake

ACCURSHEAR 837510 hydraulic shear

HACO HSL3013 hydraulic shear

HEAVY DUTY PLATE ROLLING & TURNING EQUIPMENT AVAILABLE

BERTSCH #18 initial pinch hydraulic plate bending rolls