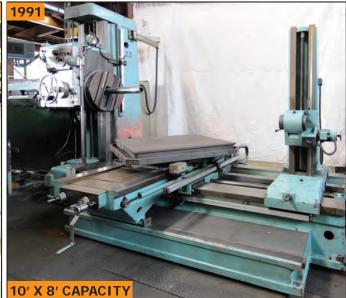

## LARGE CAPACITY & HIGH PRECISION FABRICATING EQUIPMENT

TOS W100A 4" table type horizontal boring mill

FARROS BLATTER polishing, back gouging and sub arc welding system

PANDJIRIS cart mounted welding manipulator