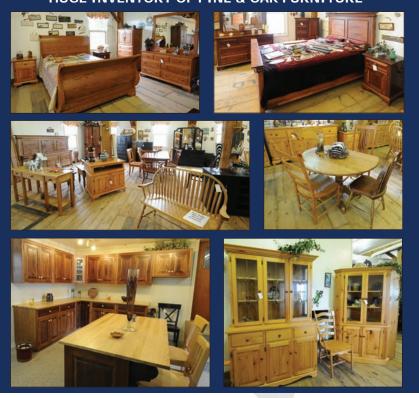

--------|
| Saturday, August 17, 2013 | 11:00 A.M. EDT | 2381 County Road 30<br>Brighton, Ontario K0K 1H0 |
|                           |                |                                                  |
|                           |                |                                                  |

"Let Our Experience Be Your #1 Asset"

#### **GREAT OFFERING FROM A WELL KNOWN FURNITURE MANUFACTURER!**



DELTA UNISAW 10" tilting arbor

table saw



MATTISON 202 14" straight line rip saw



DELTA RC-63D 24" planer



WYSONG & MILES spindle auto. dovetailer Partial view of power tools available









Partial view of wood inventory HUALMARK 10' box trailer available



MASSEY FERGUSON MF204 tractor



CLARK C40B 4000 lbs. LPG forklift

#### **HUGE INVENTORY OF PINE & OAK FURNITURE**



#### **AUCTION DETAILS**

We

#### INSPECTION

Friday, August 16, 2013 from 9:00 A.M. to 5:00 P.M. and morning of auction to start of auction.

REMOVAL

MEMBER IN GOOD STANDING

Small items: Sunday, August 18, 2013 by 5:00 P.M. EDT Remaining items: Wednesday, August 28, 2013 by 5:00 P.M. EDT



Accept Please visit our website as specific terms and conditions may apply.

#### TERMS

Corporate Assets Inc. assumes no liability for errors or omissions in this brochure. Corporate Assets Inc. expressly reserves the right to determine the manner of conducting the auction as it may deem appropriate. All subject to prior sale.

Printed in Canada. ©2013 CORPORATE ASSETS INC. ALL RIGHTS RESERVED.