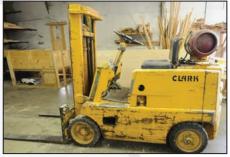

Partial view of wood inventory HUALMARK 10' box trailer available

MASSEY FERGUSON MF204 tractor

CLARK C40B 4000 lbs. LPG forklift