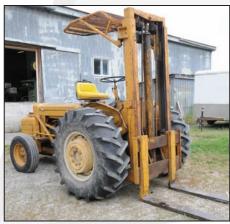

Partial view of wood inventory HUALMARK 10' box trailer available

MASSEY FERGUSON MF204 tractor

CLARK C40B 4000 lbs. LPG forklift